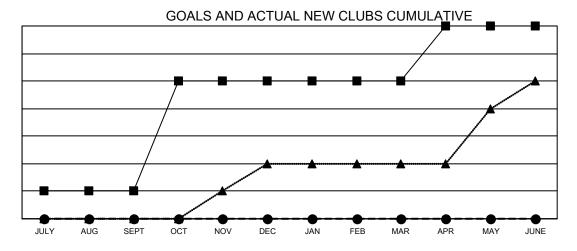

- CURRENT YEAR GOALS FOR NEW CLUBS

- CURRENT YEAR ACTUAL NEW CLUBS

- ▲ - LAST YEAR ACTUAL NEW CLUBS