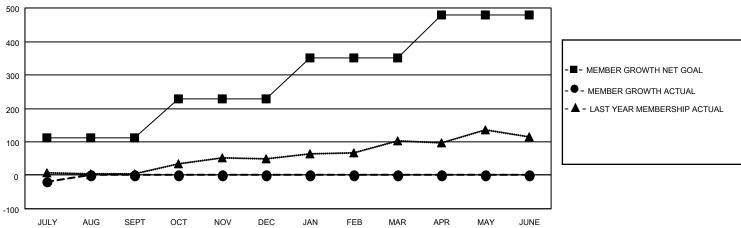

## GOALS AND ACTUAL MEMBERS CUMULATIVE

| DROPPED CLUBS: 0          |    | 9 CLUBS OF 291 ADDED 1 OR MORE | GENDER DISTRIBUTION        |                |     |
|---------------------------|----|--------------------------------|----------------------------|----------------|-----|
|                           |    | NEW MEMBERS                    | MALE                       | 4,394 (68.03%) |     |
|                           |    |                                | FEMALE                     | 2,065 (31.97%) |     |
| DROPPED MEMBERS           |    |                                |                            |                |     |
| DECEASED                  | 5  | CLICK HERE FOR CUMULATIVE      | TOTAL FAMILY UNIT MEMBERS  |                | 986 |
| CLUB CANCELLED 0 OTHER 29 |    | MEMBERSHIP DATA                | FAMILY MEMBERS PAYING HALF |                | 400 |
|                           |    |                                |                            |                | 498 |
| TOTAL                     | 34 |                                | 0000                       |                |     |